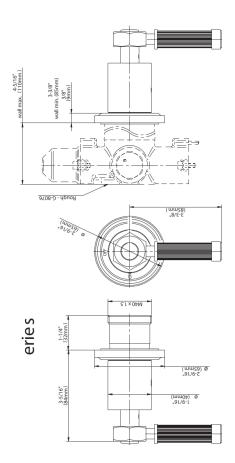

## G-8034-LM56E1-T

Vintage Collection Vintage M-Series Stop/Volume Control Valve Trim with Handle

## **Product Features**

- Single metal handle
- Decorative trim plate
- Use with G-8076 Stop/Volume Control rough valve with Pass-Through or G-8077 Stop/Volume Control rough valve