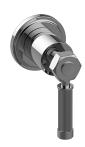

## G-8034-LM56E1-T

Vintage Collection Vintage M-Series Stop/Volume Control Valve Trim with Handle

## **Product Features**

- Single metal handle
- Decorative trim plate
- Use with G-8076 Stop/Volume Control rough valve with Pass-Through or G-8077 Stop/Volume Control rough valve