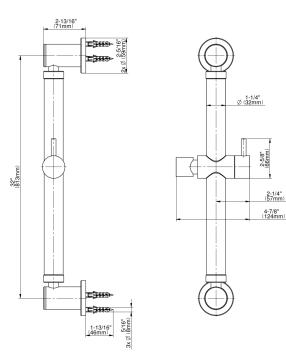

## G-9544

32" Round Grab Bar with Handshower Holder

## Product Features

- 32" wall-mounted grab bar
- Adjustable bracket fits all hoses with conical nut