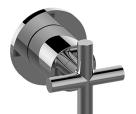

## **Product Features**

- Single metal handle
- Decorative trim plate
- Use with G-8053 3-Way Diverter Control Valve WITH Off Function