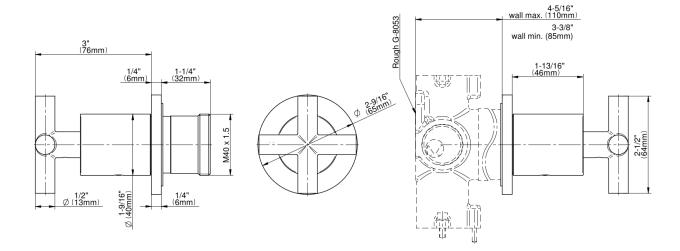

## **Product Features**

- Single metal handle
- Decorative trim plate
- Use with G-8053 3-Way Diverter Control Valve WITH Off Function