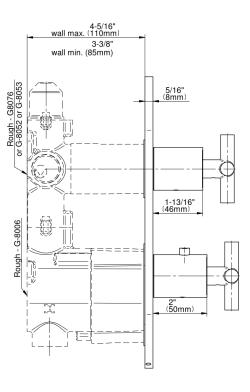

## **Product Features**

- Two metal handles
- Decorative trim plate
- Use with M-Series rough valves