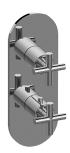

## **Product Features**

- Two metal handles
- Decorative trim plate
- Use with M-Series rough valves