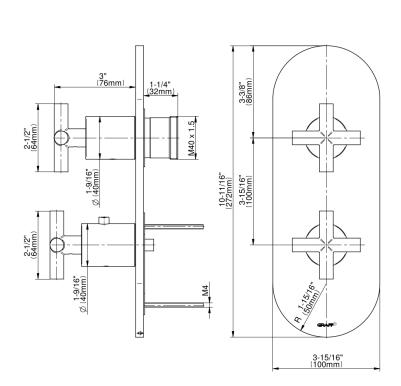

## **Product Features**

- Two metal handles
- Decorative trim plate
- Use with M-Series rough valves