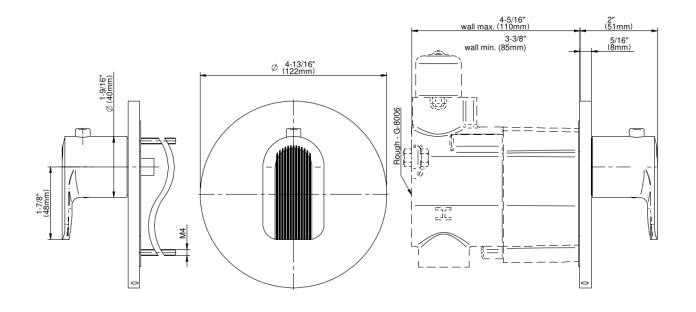

## **Product Features**

- Single metal handle
- Decorative trim plate
- Use with G-8006 Thermostatic Rough Valve