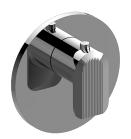

## G-8037-LM58E-T

Sento Collection M-Series Thermostatic Valve Trim with Handle

## **Product Features**

- Single metal handle
- Decorative trim plate
- Use with G-8006 Thermostatic Rough Valve