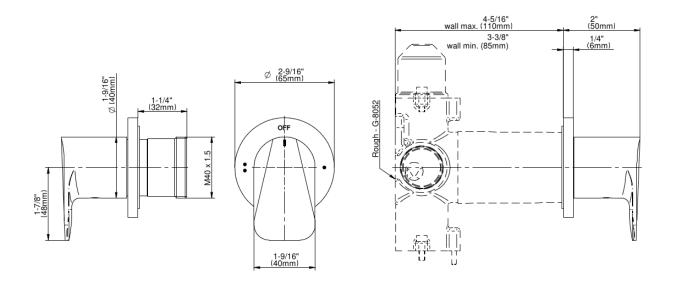

## G-8068-LM59E1-T

Sento Collection M-Series 2-Way Diverter Valve Trim with Handle

## **Product Features**

- Single metal handle
- Decorative trim plate
- Use with G-8052 2-Way Diverter Volume Control Valve WITH Off Function and Pass-Through