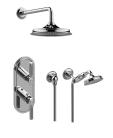

## GT2.022WD-LM56E0

Vintage Collection Vintage M-Series Thermostatic Shower System - Shower with Handshower

## **Product Features**

- 3/4" thermostatic valve and trim
- 3/4" 2-way diverter valve
- 9" showerhead with 11" wallmounted shower arm
- Showerhead features no-clog, easy-clean spray nozzles
- Handshower set with wall bracket and 59" hose
- Optional extension kit
- Flow rates: showerhead ≤ 1.8 max gpm, handshower ≤ 1.8 max gpm