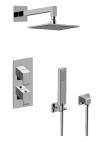

## GM2.022WD-LM38E0

Qubic Collection Qubic M-Series Thermostatic Shower System - Shower with Handshower

## **Product Features**

- 3/4" thermostatic valve and trim
- 3/4" 2-way diverter valve
- 8" showerhead with 12" wall-mounted shower arm
- Showerhead features no-clog, easy-clean spray nozzles
- Handshower set with wall bracket and 59" hose
- Optional extension kit
- Flow rates: showerhead ≤ 1.8 max gpm, handshower ≤ 1.5 max gpm