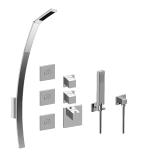

## GM3.128SH-SH0

Luna Collection Luna M-Series Full Thermostatic Shower System

## **Product Features**

- **Available Finishes**
- 3/4" thermostatic valve and trim
- 3/4" stop/volume control valve and 2-way diverter valve and trims
- Showerhead features no-clog, easy-clean spray nozzles
- Flush-mounted swivel body sprays (3 pieces)
- Handshower set with wall bracket and 59" hose
- Optional extension kit
  Flow rates: showerhead ≤ 1.8 max gpm, handshower ≤ 1.5 max gpm, body sprays ≤ 1.5 max gpm each