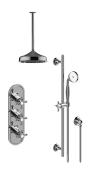

## **GS3.011WB-C2E0**

Adley M-Series Thermostatic Shower System - Shower with Handshower

## **Product Features**

- 3/4" thermostatic valve and trim
- 3/4" stop/volume control valve (2 pieces)
- 8" showerhead with 12" ceiling-mounted shower arm
- Showerhead features no-clog, easy-clean spray nozzles
- Handshower set with wallmounted slide bar and 59" hose
- Optional extension kit
- Flow rates: showerhead ≤ 1.8 max gpm, handshower ≤ 1.5 max gpm