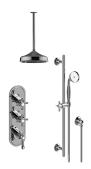

## GS3.011WB-LM15C2

Adley M-Series Thermostatic Shower System - Shower with Handshower

## **Product Features**

- 3/4" thermostatic valve and trim
- 3/4" stop/volume control valve (2 pieces)
- 8" showerhead with 12" ceiling-mounted shower arm
- Showerhead features no-clog, easy-clean spray nozzles
- Handshower set with wallmounted slide bar and 59" hose
- Optional extension kit
- Flow rates: showerhead ≤ 1.8 max gpm, handshower ≤ 1.5 max gpm