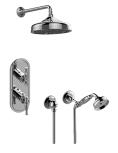

## GS2.022WD-LM22E0

Lauren Collection Lauren M-Series Thermostatic Shower System - Shower with Handshower

## **Product Features**

- 3/4" thermostatic valve and trim
- 3/4" 2-way diverter valve
  8" choworboad with 11" was
- 8" showerhead with 11" wallmounted shower arm
- Showerhead features no-clog, easy-clean spray nozzles
- Handshower set with wall bracket and 59" hose
- Optional extension kit
- Flow rates: showerhead  $\leq 1.8$  max gpm, handshower  $\leq 1.5$  max gpm