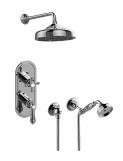

## GS2.022WD-LM34C2

Adley Collection Adley M-Series Thermostatic Shower System - Shower with Handshower

## **Product Features**

- 3/4" thermostatic valve and trim
- 3/4" 2-way diverter valve
- 8" showerhead with 11" wall-mounted shower arm
- Showerhead features no-clog, easy-clean spray nozzles
- Handshower set with wall bracket and 59" hose
- Optional extension kit
- Flow rates: showerhead ≤ 1.8 max gpm, handshower ≤ 1.5 max gpm