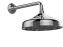

## **Product Features**

- 3/4" thermostatic valve and trim
- 3/4" 2-way diverter valve
- 8" showerhead with 11" wall-mounted shower arm
- Showerhead features no-clog, easy-clean spray nozzles
- Handshower set with wall bracket and 59" hose
- Optional extension kit
- Flow rates: showerhead ≤ 1.8 max gpm, handshower ≤ 1.5 max gpm