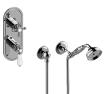

## **Product Features**

- 3/4" thermostatic valve and trim
- 3/4" 2-way diverter valve
- 8" showerhead with 11" wall-mounted shower arm
- Showerhead features no-clog, easy-clean spray nozzles
- Handshower set with wall bracket and 59" hose
- Optional extension kit
- Flow rates: showerhead ≤ 1.8 max gpm, handshower ≤ 1.5 max gpm