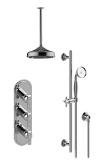

## GS3.011WB-LM20E0

Bali Collection Bali M-Series Thermostatic Shower System -Shower with Handshower

## **Product Features**

- 3/4" thermostatic valve and trim
- 3/4" stop/volume control valve (2 pieces)
- 8" showerhead with 12" ceiling-mounted shower arm
- Showerhead features no-clog, easy-clean spray nozzles
- Handshower set with wallmounted slide bar and 59" hose
- Optional extension kit
- Flow rates: showerhead  $\leq 1.8$  max gpm, handshower  $\leq 1.5$  max gpm