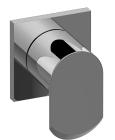

## G-8071-LM45E1-T

M-Series Collection Square M-Series 2-Way Diverter Valve Trim with Handle

## **Product Features**

- Single metal handle
- Decorative trim plate
- To complete package, you must order G-8052 2-way diverter volume control valve WITH off function and passthrough