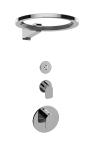

## GL2.009SD-LM42E0

M-Series Collection M-Series Thermostatic Shower System -Ametis Ring

## **Product Features**

- 3/4" thermostatic valve and trim
- 3/4" 2-way diverter valve and trim
- G-8760 Ametis Ring with waterfall and rain shower settings, features no-clog, easy-clean nozzles
- Single LED light with 6 color variations
- Includes wall-mount button for LED control box
- Optional extension kit
- Flow rates: rain shower ≤ 2.0 max gpm, waterfall ≤ 2.0 max gpm