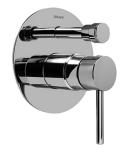

## G-7080-LM37S-T M.E./M.E. 25 Collection M.E./M.E. 25 Trim Plate w/Handle

## **Product Features**

- Single metal lever handle
- Decorative trim plate
- Includes push-button diverter
  Use with G-7055 pressure
- balancing rough valve for shower and tub configurationsTo complete package, you
- must order rough valve