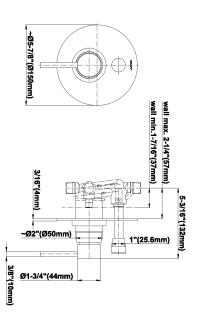

## G-7080-LM37S-T M.E./M.E. 25 Collection M.E./M.E. 25 Trim Plate w/Handle

## **Product Features**

- Single metal lever handle
- Decorative trim plate
- Includes push-button diverter
  Use with G-7055 pressure
- balancing rough valve for shower and tub configurationsTo complete package, you
- must order rough valve