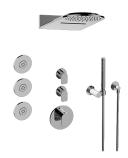

## GL3.123SE-LM42E0

Sento Collection M-Series Full Thermostatic Shower System

## **Product Features**

- 3/4" thermostatic valve and trim
- 3/4" 2-way diverter valve and trim (2 pieces)
- G-8225 dual-function, stainless steel showerhead, with rainfall and cascade settings, features 100 no-clog, easy-clean spray nozzles
- Flush-mounted swivel body sprays (3 pieces)
- Handshower set with wall bracket and 59" hose
- Optional extension kit
- Flow rates: rainfall ≤ 1.8 max gpm, cascade ≤ 1.8 max gpm, handshower ≤ 1.5 max gpm, body sprays ≤ 1.5 max gpm each