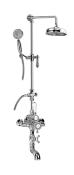

## CD4.12-LM34S

Adley Exposed Thermostatic Tub and Shower System - w/Metal Handshower Handle

## **Product Features**

- Showerhead, 20" Shower Arm, Flange
- Includes Matching Handshower w/Metal Handle
- Includes matching tub spout
- Includes 59" long shower hose
- Flow Rates: showerhead ≤2.0 max gpm, handshower ≤1.5 max gpm