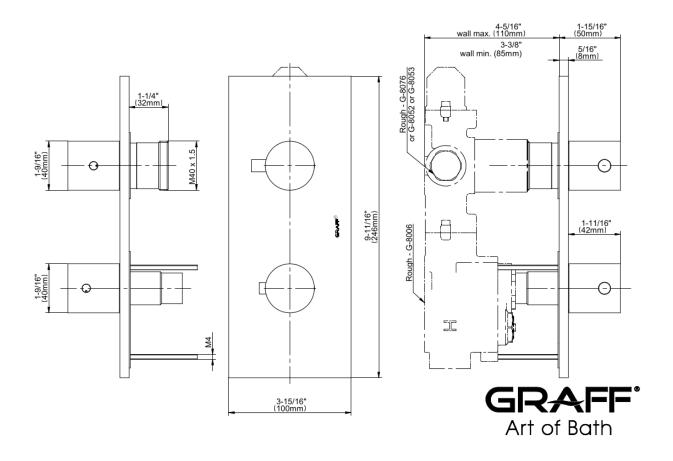

## G-8048H-RH0-T

Aqua-Sense Collection M-Series Horizontal Valve Trim with Two Handles

## **Product Features**

- Two metal handles
- · Decorative trim plate
- To complete package, you must order rough valves