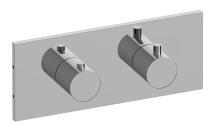

## G-8048H-RH0-T

Aqua-Sense Collection M-Series Horizontal Valve Trim with Two Handles

## **Product Features**

- Two metal handles
- · Decorative trim plate
- To complete package, you must order rough valves