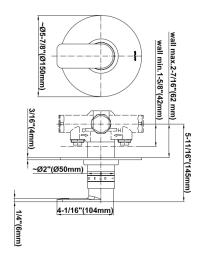

## **Product Features**

- Single metal handle
- Decorative trim plate
- Use with G-8006 Thermostatic Rough Valve
- To complete package, you must order rough valve