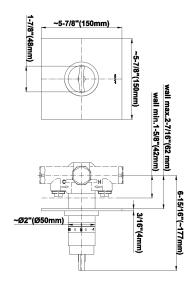

## **Product Features**

- Single metal handle
- Decorative trim plate
- Use with G-8006 thermostatic rough valve
- To complete package, you must order rough valve