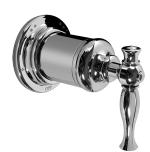

## **Product Features**

- Single metal lever handle
- Decorative trim plate WITH off function
- Use with G-8050 (4-port thermostatic diverter valve)
- To complete package, you must order rough diverter valve