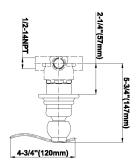

## **Product Features**

- Single metal lever handle
- Decorative trim plate WITH off function
- Use with G-8050 (4-port thermostatic diverter valve)
- To complete package, you must order rough diverter valve