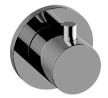

## **Product Features**

- Single metal handle
- Decorative trim plate
- To complete package, you must order G-8052 2-way diverter volume control valve with off function and pass-through