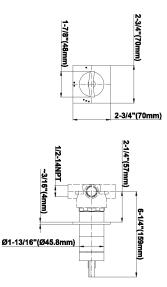

## **Product Features**

- Single metal handle
- Decorative trim plate
- To complete package, you must order G-8052 2-way diverter volume control valve with off function and pass-through