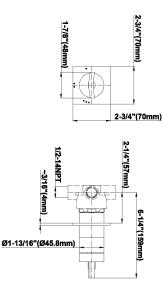

## **Product Features**

- Single metal handle
- Decorative trim plate
- To complete package, you must order G-8053 3-way diverter control valve with off function (no pass-through)