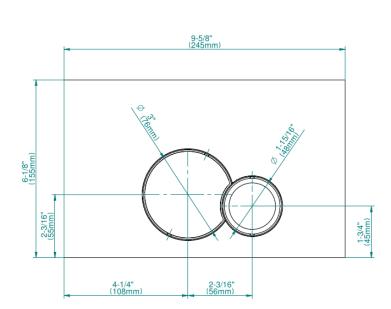

## **Product Features**

- Compatible Replacement for TOTO's WT172M & WT173M models, Geberit's Sigma 8 & Sigma 12 models, and TECE's 9300502 model
- Solid Brass Construction
- Includes mounting materials