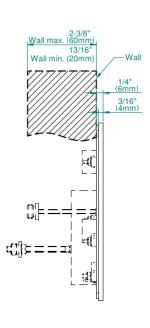

## **Product Features**

- Compatible Replacement for TOTO's WT172M & WT173M models, Geberit's Sigma 8 & Sigma 12 models, and TECE's 9300502 model
- Solid Brass Construction
- Includes mounting materials