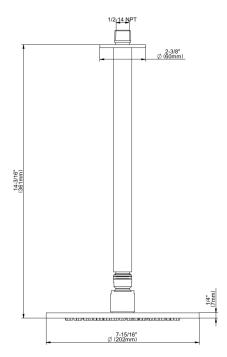

## **Product Features**

- 8" low-profile rain showerhead
- 12" shower arm includes flange
- 169 no-clog, easy-clean rubber spray nozzles
- Showerhead flow rate ≤ 1.8 max gpm