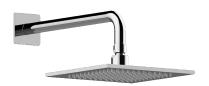

## **Product Features**

- 8" square, low-profile rainshower head
- 12" shower arm and flange
- 144 no-clog, easy-clean rubber spray nozzles
- Showerhead flow rate ≤ 1.8 max gpm