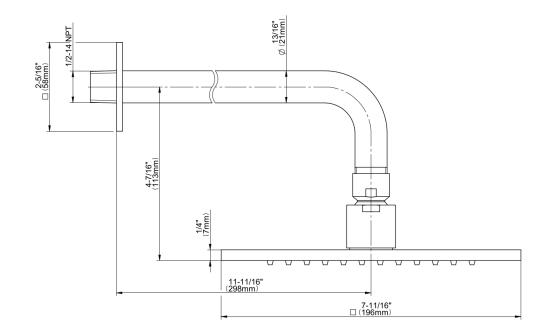

## **Product Features**

- 8" square, low-profile rainshower head
- 12" shower arm and flange
- 144 no-clog, easy-clean rubber spray nozzles
- Showerhead flow rate ≤ 1.8 max gpm