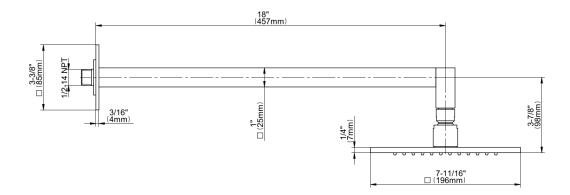

## **Product Features**

- 8" square, low-profile rainshower head
- 12" shower arm and flange
- 144 no-clog, easy-clean rubber spray nozzles
- Showerhead flow rate ≤ 1.8 max gpm