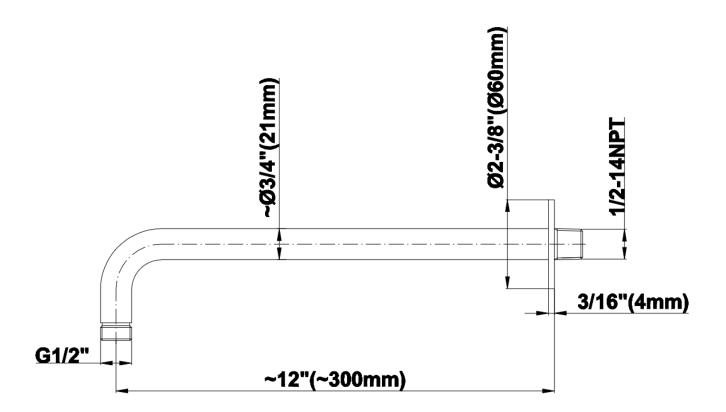

## **Product Features**

- Includes arm and solid round flange
- 1/2" NPT male thread inlet
- For use with all showerheads