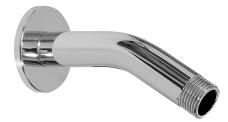

## **Product Features**

- Includes arm and solid round flange
- 1/2" NPT male thread inlet