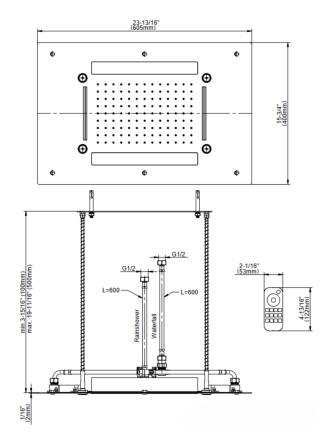

## **Product Features**

- Stainless steel
- Rainfall and cascade water
- functions

  Six-color LED chromotherapy
- lighting • Battery powered LED controller
- with wall-mounted holder • No-clog, easy-clean spray nozzles
- Showerhead flow rate ? 2.5 max gpm
- Functions may be used separately or simultaneously