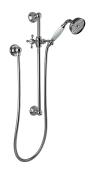

## G-8630-C2S

Traditional Handshower w/Wall-Mounted Slide Bar

## **Product Features**

- Handshower with ceramic handle
- 22" wall-mounted slide bar and 59" shower hose
- Includes Traditional Handshower - G-8634
- Adjustable bracket fits all hoses with conical nut
- Includes 1/2" NPT male threaded wall supply elbow
- Handshower flow rate ≤1.5 max gpm