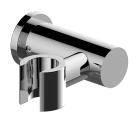

## **Product Features**

- Solid brass construction
- Swivel holder

## **Available Finishes**

- 24K Polished Gold
- 24K Brushed Gold
- Brushed Brass PVD®
- Brushed Gold PVD®
- Architectural Black™
- Brushed Nickel
- Brushed Nickel PVD®
- Brushed Onyx PVD®
- Brushed Tuscan Bronze PVD®
- Rose Gold / Brushed Copper PVD®
- Gunmetal PVD®
- Matte Black
- Olive Bronze
- Onyx PVD®
- Polished Brass PVD®
- Polished Chrome
- Polished Gold PVD®
- Polished Nickel
- Polished Nickel PVD®
- Polished Tuscan Bronze PVD®
- Rose Gold / Polished Copper PVD®
- Satin Gold PVD®
- Steelnox® (Satin Nickel)
- Un?nished Brass
- Unfinished Brushed Brass
- Vintage Brushed Brass
- Warm Bronze PVD®
- Architectural White

<sup>\*</sup> Special order finish - call for availability