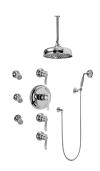

## **GA1.221B-LM20S**

Bali Collection Bali Thermostatic Set w/Body Sprays & Handshower (Rough & Trim)

## **Product Features**

- 3/4" Thermostatic Valve
- 8" Showerhead w/12" Ceiling-Mounted Shower Arm
- Swivel Body Sprays (3 pieces)
- Handshower Set w/Wall Bracket and Wall Elbow
- Stop/Volume Control Valves (3 pieces)
- Showerhead Features No-Clog, Easy-Clean Spray Nozzles
- Flow Rates: showerhead ≤2.0 max gpm, handshower ≤1.5 max gpm
- Optional Extension Kit