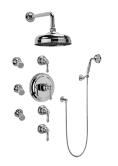

## GA1.222B-LM15S

Adley Collection Adley Thermostatic Set w/Body Sprays & Handshower (Rough & Trim)

## **Product Features**

- 3/4" Thermostatic Valve
- 8" Showerhead with 11" Wall-Mount Arm & Flange
- Swivel Body Sprays (3 pieces)
- Handshower Set w/Wall Bracket and Wall Elbow
- Stop/Volume Control Valves (3 pieces)
- Showerhead Features No-Clog, Easy-Clean Spray Nozzles
- Optional Extension Kit
- 3/4" Thermostatic Rough Valve Flow Rate ~18 gpm @60 psi
- Flow Rates: showerhead ≤2.0 max gpm, handshower ≤1.5 max gpm