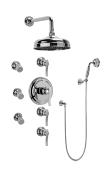

## **GA1.222B-LM20S**

Bali Collection Bali Thermostatic Set w/Body Sprays & Handshower (Rough & Trim)

## **Product Features**

- 3/4" Thermostatic Valve
- 8" Showerhead with 11" Wall-Mount Arm & Flange
- Swivel Body Sprays (3 pieces)
- Handshower Set w/Wall Bracket and Wall Elbow
- Stop/Volume Control Valves (3 pieces)
- Showerhead Features No-Clog, Easy-Clean Spray Nozzles
- Optional Extension Kit
- 3/4" Thermostatic Rough Valve Flow Rate ~18 gpm @60 psi
- Flow Rates: showerhead ≤2.0 max gpm, handshower ≤1.5 max gpm