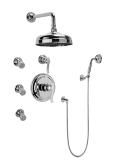

## GA5.222B-LM20S

**Bali Collection** Full Thermostatic Shower System with Transfer Valve (Rough & Trim)

## **Product Features**

- 3/4" Thermostatic Valve
  1/2" 4-Port Diverter Valve with 3 outlets and off function
- 8" Showerhead with 11" Wall-Mount Arm & Flange
- Swivel Body Sprays (3 pieces)
- Handshower Set w/Wall Bracket
- Showerhead Features No-Clog, Easy-Clean Spray Nozzles
- Flow Rates: showerhead ≤2.0 max gpm, handshower  $\leq 1.5$ max gpm