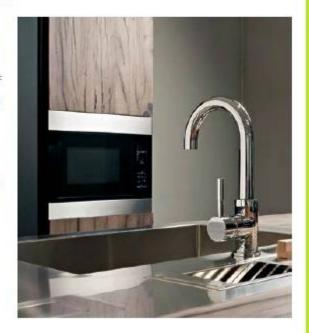

## KITCHEN FAUCETS BY GRAFF

he kitchen is one of the most important rooms in the home, not only because it is the space in which food for the home is being made but also because it represents one of the places in which families gather together every day.

To meet the different requests coming from the market GRAFF is offering a wide range of kitchen faucets with different sizes and functions. They range from very tall single hole mixers like Conical and Oscar, to shorter faucets like M.E.

GRAFF offers a wide range of faucets in contemporary style like Manhattan, Conical, M.E and Sospiro; in transitional style like Bollero and Retro as well as faucets in timeless designs like Tuscany and Duxbury, which can cater to varied architectural requirements. GRAFF's offering includes a selection of 15 different kitchen faucets with double stream function pull-out or side sprays.

For kitchens with less available space as well as for the bar area, GRAFF has developed a smaller version of most of its faucets, like Infinity, Sospiro and Vista.

For more information: www.graff-designs.com