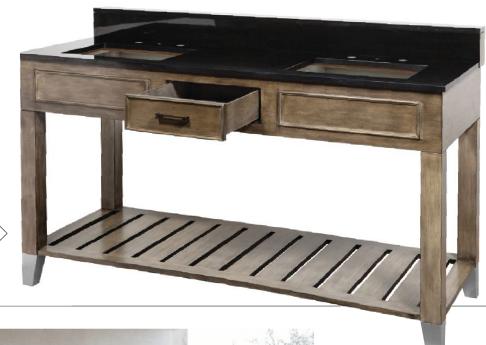

## **Earthy Feel**

This Blue Leaf Hospitality custom bathroom vanity was designed for the BodyHoliday LeSport resort in St. Lucia and features a simple, earthy design. The vanity includes his and hers sinks and a functional center draw, as well as a slotted base for holding towels and clothing. WWW.BLUELEAFMIAMI.COM