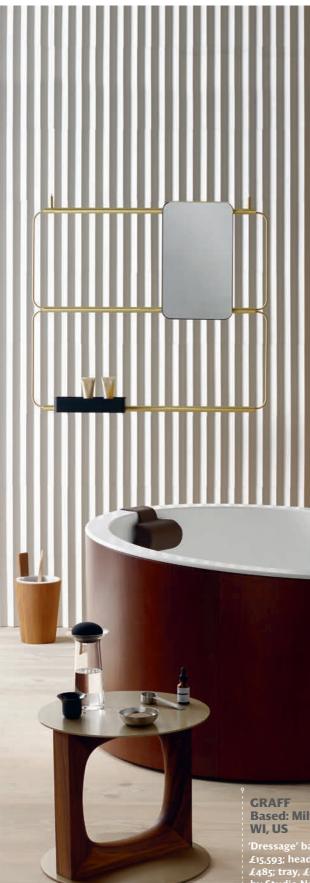

'Dressage' bath, £15,593; headrest, £485; tray, £914, all by Studio Nespoli e Novara, for Graff